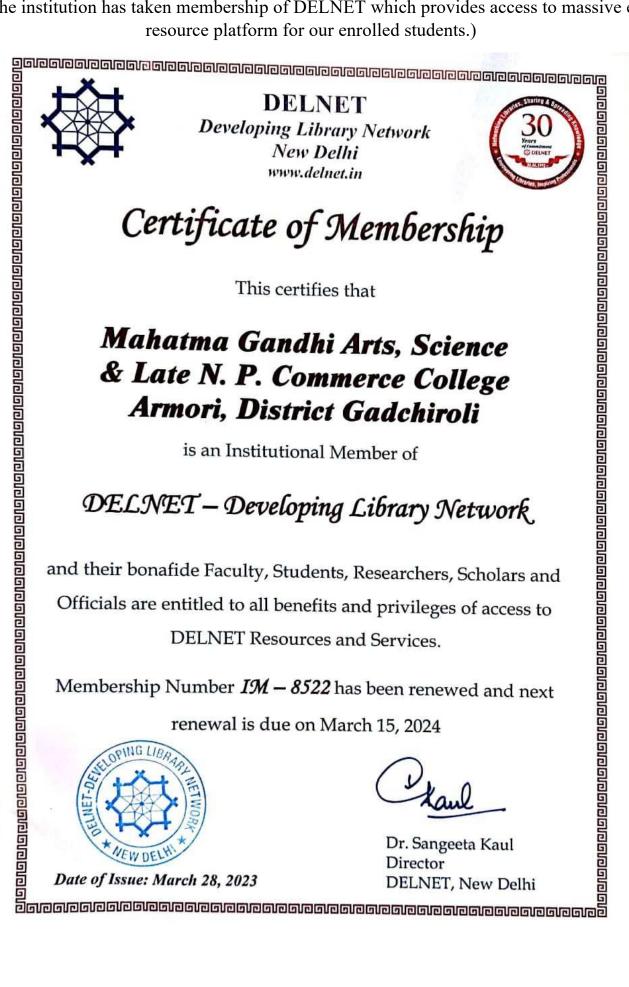

### DELNET

(The institution has taken membership of DELNET which provides access to massive eresource platform for our enrolled students.)